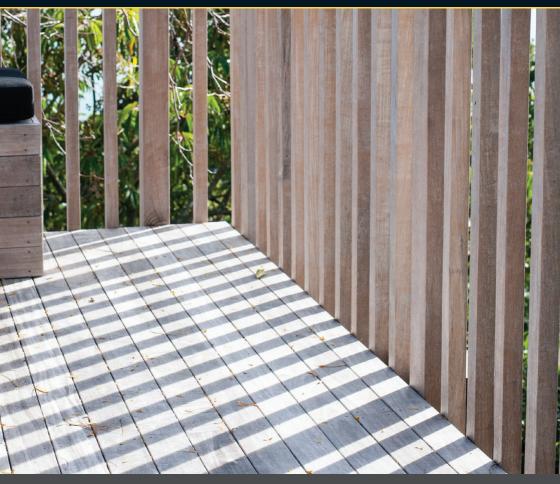

#### bbi VITEX DECKING

bbi Vitex is a hardwood from the Solomon Islands with a 'durable' classification. It has a golden-to-creamy grey appearance. Its durability makes bbi Vitex an excellent timber for use outdoors, including decking, boardwalks and landscaping.

#### WHY USE bbi VITEX DECKING?

Special care is taken to air dry the timber before it is run into decking. This results in a superior appearance with reduced movement and shrinkage once the decking is installed.