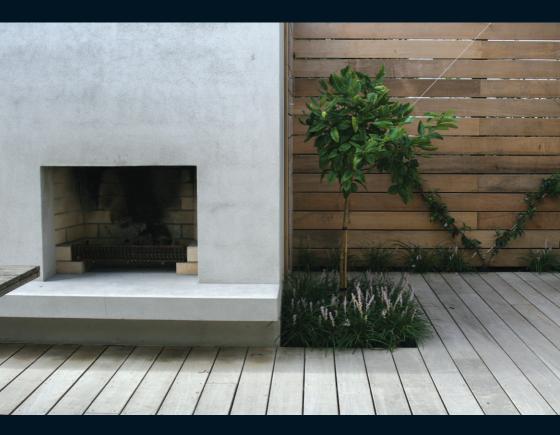

#### bbi VITEX DECKING

bbi Vitex is a hardwood from the Solomon Islands with a 'durable' classification. It has a golden-to-creamy grey appearance. Its durability makes bbi Vitex an excellent timber for use outdoors, including decking, boardwalks and landscaping.

#### WHY USE bbi VITEX DECKING?

Special care is taken to air dry the timber before it is run into decking. This results in a superior appearance with reduced movement and shrinkage once the decking is installed.