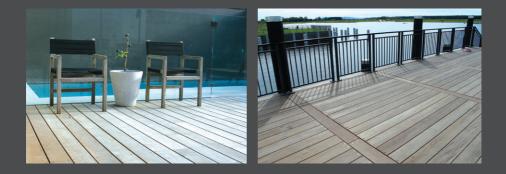

#### bbi VITEX DECKING

bbi Vitex is a hardwood from the Solomon Islands with a 'durable' classification. It has a golden-to-creamy grey appearance. Its durability makes bbi Vitex an excellent timber for use outdoors, including decking, boardwalks and landscaping.

#### WHY USE bbi VITEX DECKING?

Special care is taken to air dry the timber before it is run into decking. This results in a superior appearance with reduced movement and shrinkage once the decking is installed.