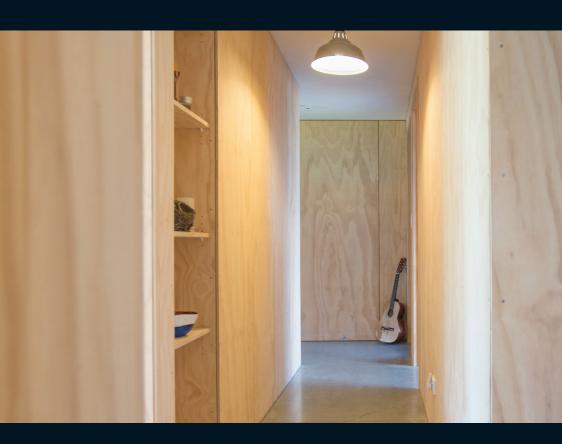

## bbi RADIATA APPEARANCE PLYWOOD

bbi Radiata Appearance plywood comes in BB and BD grade. It is great for wall and ceiling linings and cabinetry. bbi can H3.1 LOSP treat this product where required.

| SHEET SIZES       | THICKNESS | BB SHEET | BD SHEET |
|-------------------|-----------|----------|----------|
| 2400 mm x 1200 mm | 9 mm      | ✓        | ✓        |
|                   | 12 mm     | ✓        | ✓        |
|                   | 18 mm     | ✓        |          |
|                   | 25 mm     | √        |          |