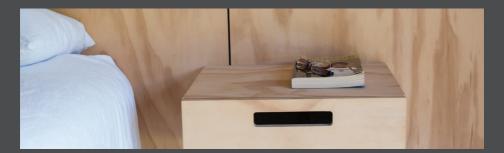

## bbi RADIATA APPEARANCE PLYWOOD

bbi Radiata Appearance plywood comes in BB and BD grade. It is great for wall and ceiling linings and cabinetry. bbi can H3.1 LOSP treat this product where required.

| SHEET SIZES       | THICKNESS | BB SHEET | BD SHEET |
|-------------------|-----------|----------|----------|
| 2400 mm x 1200 mm | 9 mm      | ✓        | ✓        |
|                   | 12 mm     | ✓        | ✓        |
|                   | 18 mm     | ✓        |          |
|                   | 25 mm     | √        |          |