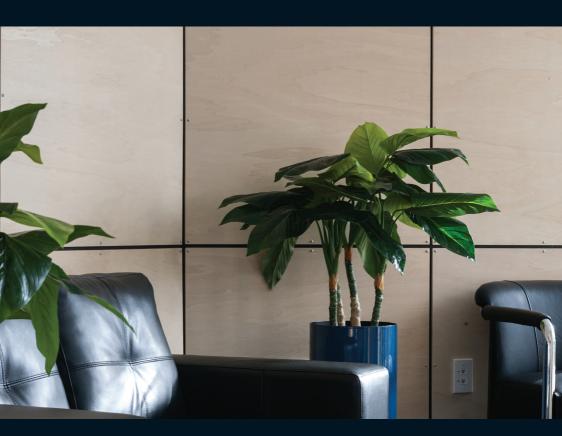

## **SELECTED FROM HIGH-QUALITY POPLAR VENEERS**

IDEAL FOR WALL AND CEILING LININGS, JOINERY, FURNITURE, SHOP FITTINGS AND CABINETRY

**AVAILABLE IN A SELECTION OF THICKNESSES AND SIZES** 

## **bbi LITEPOPLAR**

bbi LitePoplar has a mostly creamy-white appearance and can have some subtle grain and pink tones, which adds interest to it's appearance. It is great for wall and ceiling lining and cabinetry.