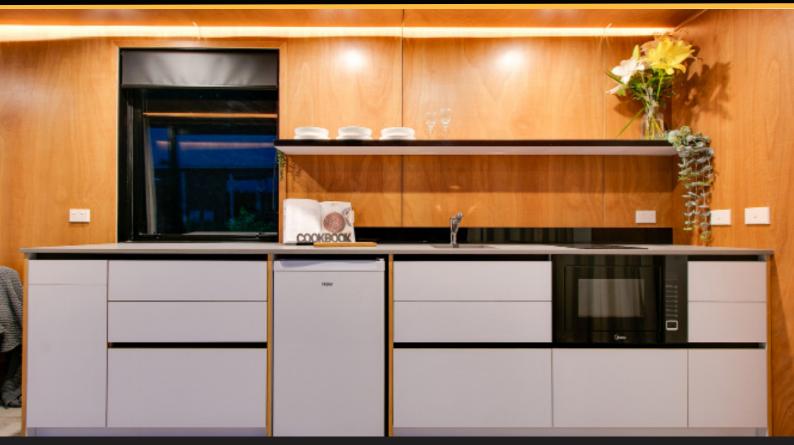

## bbi RedLine® FSC® Plywood

bbi RedLine® FSC® Poplar Core is manufactured using a hardwood veneer, pressed onto a poplar core with an E0 Melamine glue. bbi RedLine® FSC® Poplar Core is a popular and economical lining ply that has an attractive face, making it perfect for lining industrial buildings and garages.

bbi RedLine® FSC® Premium Solid Hardwood uses a hardwood veneer pressed onto a hardwood core with an E0 Phenolic glue. bbi RedLine® FSC® Premium Solid Hardwood is a superior grade to poplar core making it suitable for ceiling and wall linings, joinery, and furniture.

The pre-sanded faces take stain, polyurethane, oil, and paint well and save time on prep as there is no stopping or sanding required. bbi RedLine® FSC® is strong enough to hang shelving, tools, and bicycles and it takes knocks well.

bbi RedLine® FSC® is a non-structural product and untreated so is designed for interior use only.

bbi RedLine® FSC® Poplar Core

Sheet Size Thickness

2400 x 1200 mm 4, 6, 9, 12, 18 mm

2700 x 1200 mm 9 mm

bbi RedLine® FSC® Premium Solid Hardwood