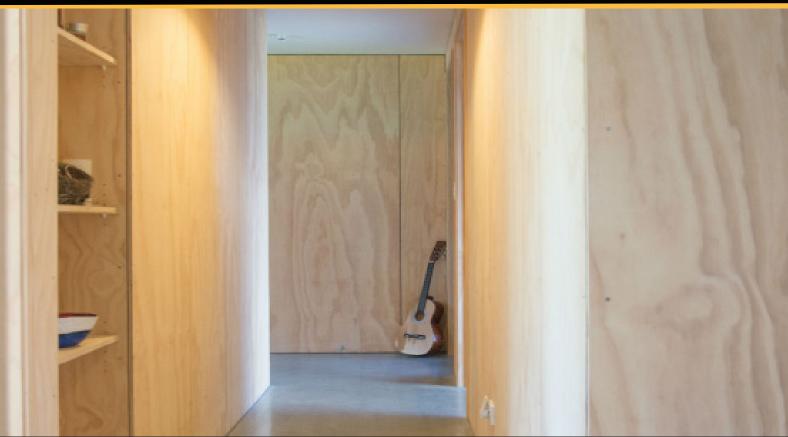

## Radiata Appearance Ply

bbi Radiata Appearance Plywood is manufactured from high grade Radiata Pine veneers using a Super E0 WBP A Bond Exterior Phenol-Formaldehyde glue. Some of bbi's Radiata Appearance products are available in F8 Structural.

Available in either BB, BD, or BD V-Groove grades the appearance category offers a high grade and fully sanded face.

All grade are also available Untreated or H3.1 LOSP Treated.

bbi Radiata Appearance Plywood is an excellent choice for any application that requires a higher quality finish such as, wall and ceiling lining, furniture, cabinets, caravans, shop fitting, vehicle fitouts, decorative panels, speakers, countertops, soffit lining, joinery, and general DIY uses.