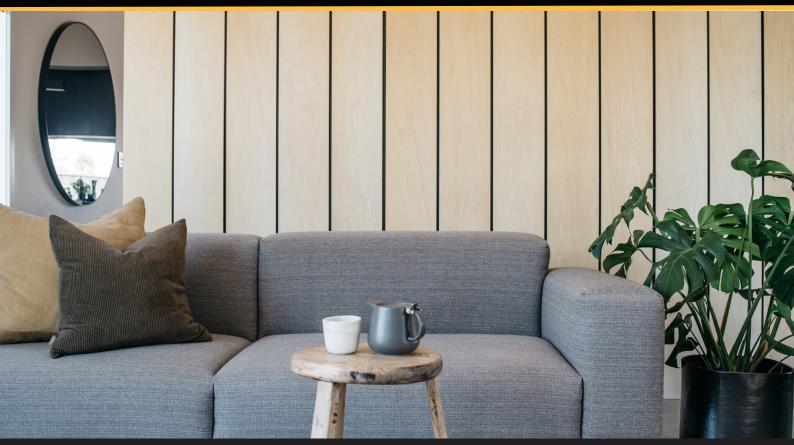

## bbi LitePoplar FSC® Plywood

bbi LitePoplar FSC® is manufactured using a high-quality poplar veneer, pressed onto a poplar core with an E0 Melamine glue. With it's mostly creamy-white appearance with pink tones and subtle grain LitePolar FSC® is great for ceiling and wall linings, joinery, and shopfitting

The pre-sanded faces take stain, polyurethane, oil, and paint well and save time on prep as there is no stopping or sanding required. LitePoplar® FSC® is strong enough to hang shelving, tools, and bicycles and it takes knocks well.