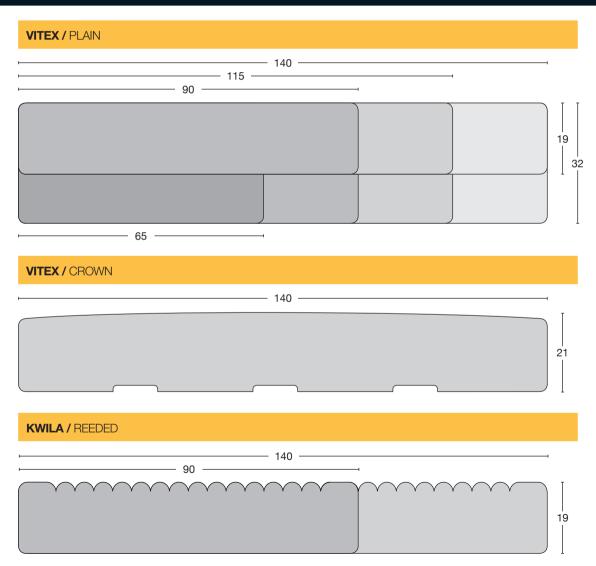

#### VITEX

| SIZE   | FINISH |
|--------|--------|
| 90x19  | Plain  |
| 115x19 | Plain  |
| 140x19 | Plain  |
| 65x32  | Plain  |
| 90x32  | Plain  |
| 115x32 | Plain  |
| 140x32 | Plain  |
| 140x21 | Crown  |

#### **KWILA**

| SIZE   | FINISH |
|--------|--------|
| 90x19  | Reeded |
| 140x19 | Reeded |

**bbi** are members of NZITTG

Tel: 0800 224 759 | office@bbi.net.nz www.bbi.net.nz