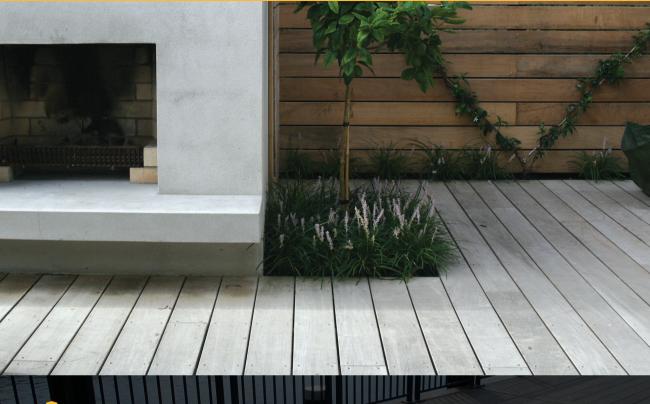

## **WHY USE bbi VITEX?**

**bbi** Vitex is a hardwood from the Solomon Islands with a 'durable' classification. It has a golden to creamy grey appearance. Its durability makes bbi Vitex an excellent timber for use outdoors, including decking, boardwalks and landscaping.

Special care is taken to air dry the timber before it is run into decking. This results in a superior appearance with reduced movement and shrinkage once the decking is installed.