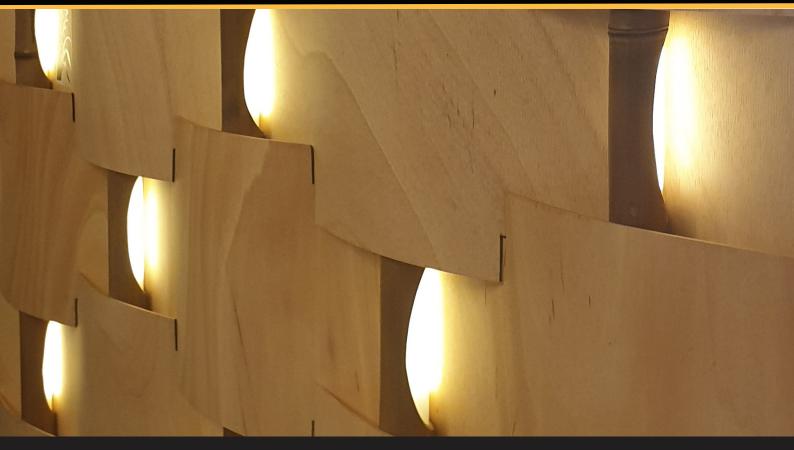

## bbi BendyPly Plywood

bbi BendyPly is manufactured using several veneers running in the same direction giving it a high amount of flexibility. The veneers can be laid either along the sheet or accross the sheet depending on which way you want to curve

With it's attractive yellow/brown face and subtle grain, BendyPly is perfect for any application where curves are required such as wall and ceiling linings, caravans, tiny homes, trailer interiors, shopfitting, furniture, and artworks