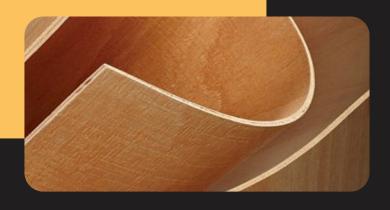

## bbi BendyPly Plywood

bbi BendyPly is manufactured using several veneers running in the same direction giving it a high amount of flexibility. The veneers can be laid either along the sheet or accross the sheet depending on which way you want to curve

BendyPly is a non-structural product and untreated so is designed for interior use only.

bbi BendyPly Plywood Cross Grain

Sheet Size Thickness 2440 x 1220 mm 4, 6, 8 mm

bbi BendyPly Plywood Long Grain

Sheet Size Thickness 2440 x 1220 mm 4, 6, 8 mm